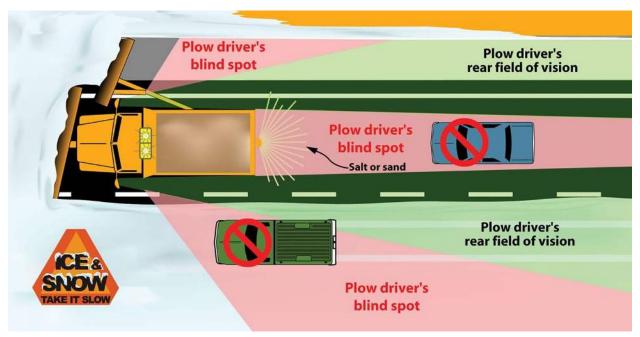

When snow conditions exist, take added precautions for snow plow vehicles on the road. Remember...

- Always leave extra space between your vehicle and a snow plow.
- Avoid passing or driving snow plows while they are clearing snow or spreading salt/sand debris.
- ➤ Be aware snow plows make frequent stops and have large blinds spots that hide objects from the vision of the operator.